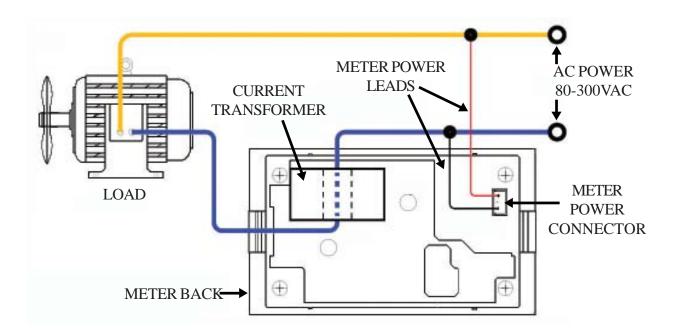

## **NOTES: DO NOT MISSWIRE**

Only one lead to the Load should pass through the Current Transformer Designed for Sine Wave Power ONLY

Information obtained from or supplied by Mpja.com or Marlin P. Jones and Associates inc. is supplied as a service to our customers and accuracy is not guaranteed nor is it definitive of any particular part or manufacturer. Use of information and suitability for any application is at users own discretion and user assumes all risk.