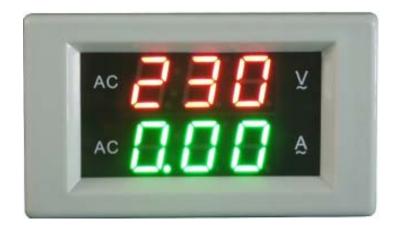

## **32926-ME** 300V/50A AC Panel Meter

Snap-in LED Digital panel meter contains both a 3 digit AC Volt Meter and a 3 digit AC Ammeter with

built-in Current Transformer Character Height: 0.38in.

Voltage: 80-300VAC Resolution: 1V Current: 0-50A Resolution: .1 Amp

Accuracy: +-1% +2LSD

Current Transformer: 7.3mm ID.
Cutout: W: 68mm H: 38mm

**W**: 2-3/4" **H**: 1-5/8" **D**: 1-5/8" **WT**: .12