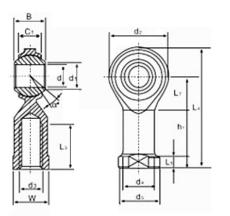

## **Strut Gimble Bearing**

Linking rod (Strut) end gimble bearing used in various in 3D printers, LASER cutters and other machine tools.

Body: Plated Steel

Bore: 4mm

Rod Thread: M4x0.7mm Ball Thickness: 7mm Base Max Dia. 9.5mm

## STRUT ROD END BEARING

MAINTENANCE REQUIRED

Periodic Cleaning & Lubrication Required

| Part Number | mm<br>Dimensions |          |   |      |   |    |    |    |    |    |     |      |    |    | KN<br>Load ratings |         | kg     |
|-------------|------------------|----------|---|------|---|----|----|----|----|----|-----|------|----|----|--------------------|---------|--------|
|             | d                | ds<br>6H | В | C1   | W | hı | d2 | L4 | Ls | d4 | ds  | dk   | L3 | α  | dyn.c              | stat.co | Weight |
| NHS/SI4     | 4                | M4×0.7   | 7 | 5.25 | 8 | 24 | 14 | 31 | 4  | 8  | 9.5 | 9.49 | 12 | 12 | 2.5                | 2.9     | 0.012  |