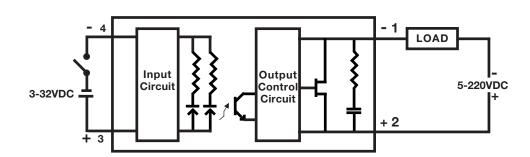

## **DC Control Solid State Relay**

DC Controlled, Opto-Isolated, Solid State Relay with Input Active LED

SPST-NO DC Only

LOAD CURRENT: 40A

LOAD VOLTAGE: 5-220VDC

CONTROL Voltage: 3-32VDC <25mA

ON Voltage Drop: <1.5VDC
OFF Leakage: <5mA
Switching Time: <10mS
Dielectric Strength: 2500VAC
Temperature Range: -30 to +70 C