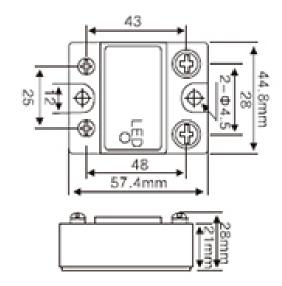

Screw terminals. CE Listed.

**L:** 2-7/16" **W:** 1-3/4" **H:** 1" **WT:** .3

Information obtained from or supplied by Mpja.com or Marlin P. Jones and Associates inc. is supplied as a service to our customers and accuracy is not guaranteed nor is it definitive of any particular part or manufacturer. Use of information and suitability for any application is at users own discretion and user assumes all risk.