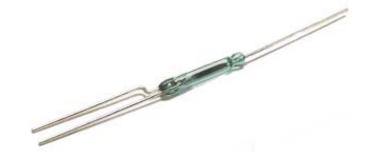

## **SPDT Micro Reed Switch**

SPDT (Form C) reed switch. Mini size, sealed,

glass case, with formed leads. **Pull-In:** 15-30AT (Ampere Turns)

**Contacts Rated:** 

Resistance:  $<100m\Omega$ Power: 5VA/W max

Max Switching Voltage: 175V Current: Carry: 1.5A DC/AC

Switching: 0,25A Leads: Tin Plated Ni/Fe

Body: 14.7mm (0.5") X 2.5mm (0.1")

**L:** 52mm (2") O/A **DIA:** 2.5mm (0.1") **WT:** .001

Information including Drawings, Schematics, Links and Code (Software) Supplied or Referenced in this Document is supplied by MPJA inc. as a service to our customers and accuracy or usefulness is not guaranteed nor is it an Endorsement of any particular part, supplier or manufacturer. Use of information and suitability for any application is at users own discretion and user assumes all risk.