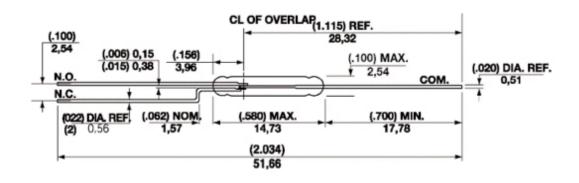

## **SPDT Micro Reed Switch**

SPDT (Form C) reed switch. Mini size, sealed,

glass case, with formed leads. **Pull-In:** 15-30AT (Ampere Turns)

**Contacts Rated:** 

Resistance:  $<100m\Omega$ Power: 5VA/W max

Max Switching Voltage: 175V Current: Carry: 1.5A DC/AC

Switching: 0,25A Leads: Tin Plated Ni/Fe

Body: 14.7mm (0.5") X 2.5mm (0.1")

**L:** 52mm (2") O/A **DIA:** 2.5mm (0.1") **WT:** .001

Information including Drawings, Schematics, Links and Code (Software) Supplied or Referenced in this Document is supplied by MPJA inc. as a service to our customers and accuracy or usefulness is not guaranteed nor is it an Endorsement of any particular part, supplier or manufacturer. Use of information and suitability for any application is at users own discretion and user assumes all risk.